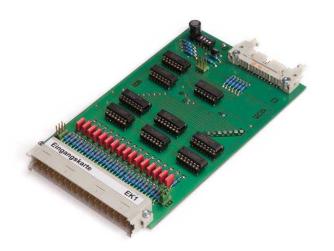

## **Digital input board EK1**

manufacturer : partnership

**Product number:** ES4050

## Description

Electronic plug in board for control systems of Frech die casting maschines

Please get in touch with us due to repair or new manufacture.

Advantages:

- Good ratio of price and perfomance
- Short terms of delivery
- Quality product made in Germany