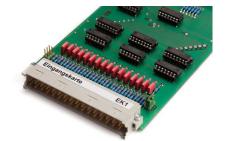

## **Digital input board EK1**

manufacturer : partnership

**Product number:** ES4050

## Description

Electronic plug in board for control systems of Frech die casting maschines

Please get in touch with us due to repair or new manufacture.

Advantages:

- Good ratio of price and perfomance
- Short terms of delivery
- Quality product made in Germany